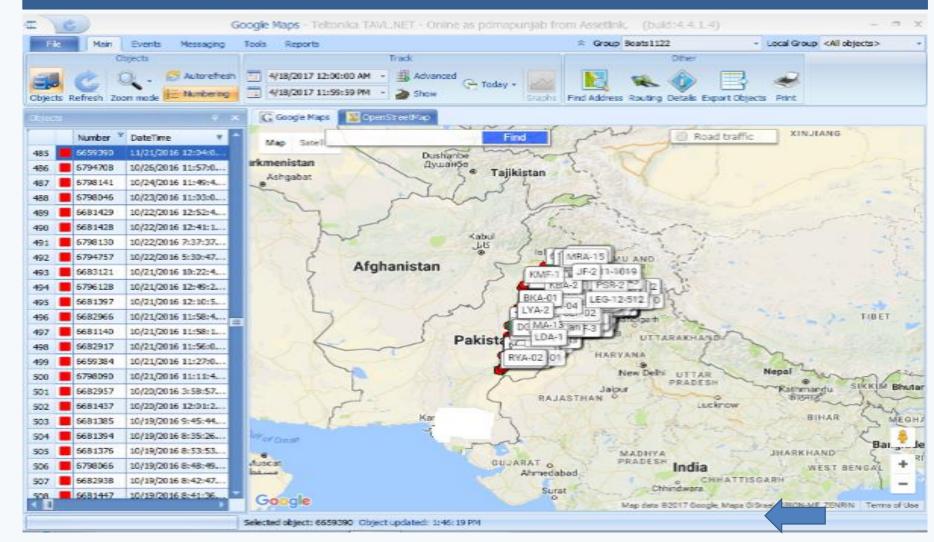

ile and landline
- 24/7 operational
- Live monitoring of redressal of complaints



#### SATELLITE COMUNICATION HUB



#### **INTEGRATION OF EARLY WARNING SYSTEM**

**SURVEILLANCE & INTERCONNECTIVITY** 

























#### **DSNG Vans**







# **DSNG Vans**









#### **Water Bowsers**

Purpose: Rapid Deployment of Safe and Clean Drinking Water to drought affected areas, or relief camps or other sites post-disaster.

Purchased from HINO Pak, Limited

02 x WU-720 5000 Liter Water Bowser

Engine: Hino WO4D J-NA Diesel

4-stroke, 4-Cylinder, 4009CC

Drive: 4x2

Max Speed: 102 KM/H

04 x FM-8J 12,500 Liter Water Bowser

Engine: Hino J08E-UG (EUROII) Diesel,

4-stroke, 6-cylinder, 7684 CC

Drive: 4x2 Max Speed: 93 KM/H





#### SATELLITE BASED TRACKING OF RESCUE BOATS AND OBMS



# PREPAREDNESS (Review)



#### **COORDINATION WITH PROVINCIAL AND FEDERAL STAKEHOLDERS**



# PREPAREDNESS (CM Punjab Visit)













## **PDMA Control Room**





#### **Inventory Management System**

**Inventory Management** 

Live Monitoring

DC Request System

**Receiving Confirmation** 

Stock Details (Locations)





# REAL TIME MONITORING OF FLOOD RELIEF ACTIVITIES THE RESERVE AND ADDRESS OF THE PARTY OF THE Funjah finod Relief Danhboard Relief Operations to P. Street, Total Solid Street Street Street Miles Commi THE REAL PROPERTY. Punjab Flood Reflet Dashboard 4 ---Follow Us Of the last terms and the last terms. 45 Sept Steel Steel September 15 Partie States Company of the Advance (FIAAC) MI Committee Com



#### PROVINCIAL DISASTER RESPONSE PLAN



### **PREPAREDNESS**



#