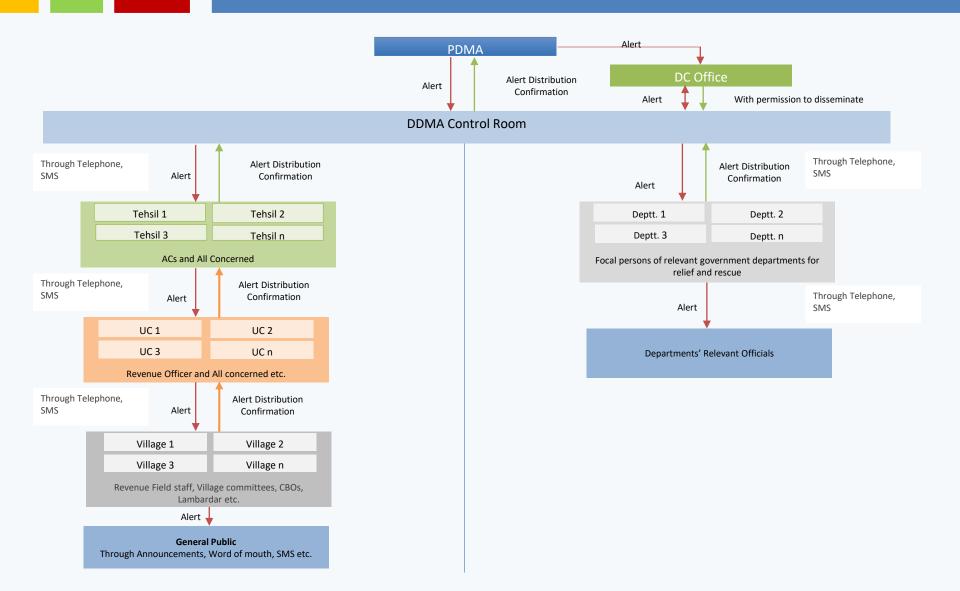

ujranwala  | В    | Okara      | С    |
| Mianwali     | А    | Bahawalnagr | В    | Sialkot     | В    | Rawalpindi | С    |
| Muzaffargarh | А    | Khanewal    | В    | Sheikhupura | В    | Sargodha   | С    |
| Layyah       | А    | Lahore      | В    | Pakpattan   | В    | TT Singh   | С    |
| Jhang        | А    | MB Din      | В    | Faisalabad  | С    | Vehari     | С    |

A = High Risk B = Medium Risk C = Low Risk

## FLOOD MANAGEMENT SPECTRUM





## **NETWORK OF RIVERS AND THEIR CATCHMENTS**





#### **REGIONAL GLACIER MELTING ZONE**





# NETWORK OF IRRIGATION STRUCTURES AND THEIR CATCHMENTS



#### **Weather Forecast**





# **Weather Forecast**





# FLOOD SIMULATION AT INDUS (Ghazi Ghat-Ghuddu 10 Lac)





## FLOOD SIMULATION MODEL





#### **EARLY WARNING SYSTEM**





# RIVER SYSTEM AND FLOOD ROUTING MODEL





(Monitoring of River Flows)







#### Electronic, Print and Social Media Campaign

- Awareness Campaign
- Print Media Campaign
- a. Heat Wave
- b. Monsoon
- ii. Electronic Media Campaign
- a. Pre-Monsoon
- b. During Floods
- Media Campaign for Monsson-2019
  - WhatsApp Group (PDMA Punjab Infodesk ALL DCs and DEOs (Rescue 1122)
  - SMS (Dedicated Portal)

All Cabinet Members, All Secretaries

ALL Commissioners, DCs, DEOs and relevant field staff

Targeted areas Public

■ Helpline 24/7 (1129)

# **AWARENESS CAMPAIGN**









# AWARENESS CAMPAIGN MONSOON









## **Whatsapp Groups**





#### SMS Portal 1.8 Households connected





# Helpline 24/7

# 1129

- Accessible from any where from mobile and landline
- 24/7 operational
- Live monit