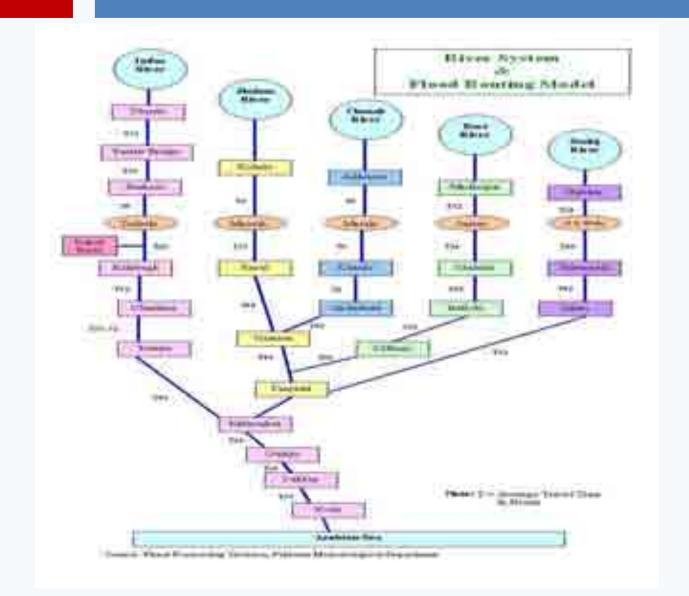

## **NETWORK OF RIVERS AND THEIR CATCHMENTS**

# RIVER SYSTEM AND FLOOD ROUTING MODEL

(Monitoring of River Flows)