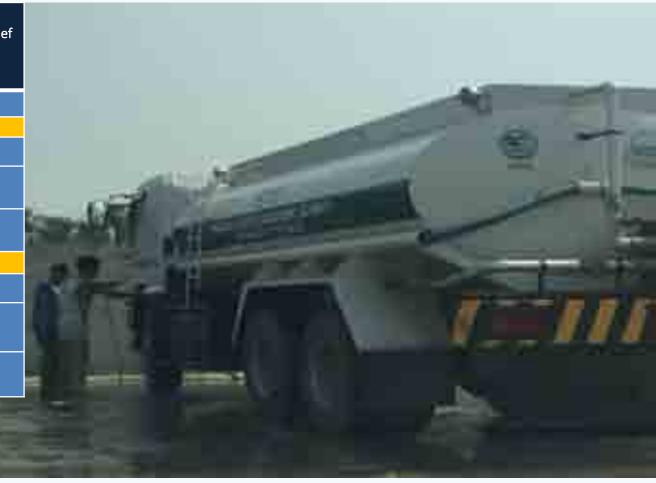

#### **Water Bowsers**

Purpose: Rapid Deployment of Safe and Clean Drinking Water to drought affected areas, or relief camps or other sites post-disaster.

Purchased from HINO Pak, Limited

02 x WU-720 5000 Liter Water Bowser

Engine: Hino WO4D J-NA Diesel

4-stroke, 4-Cylinder, 4009CC

Drive: 4x2

Max Speed: 102 KM/H

04 x FM-8J 12,500 Liter Water Bowser

Engine: Hino J08E-UG (EUROII) Diesel,

4-stroke, 6-cylinder, 7684 CC

Drive: 4x2 Max Speed: 93 KM/H