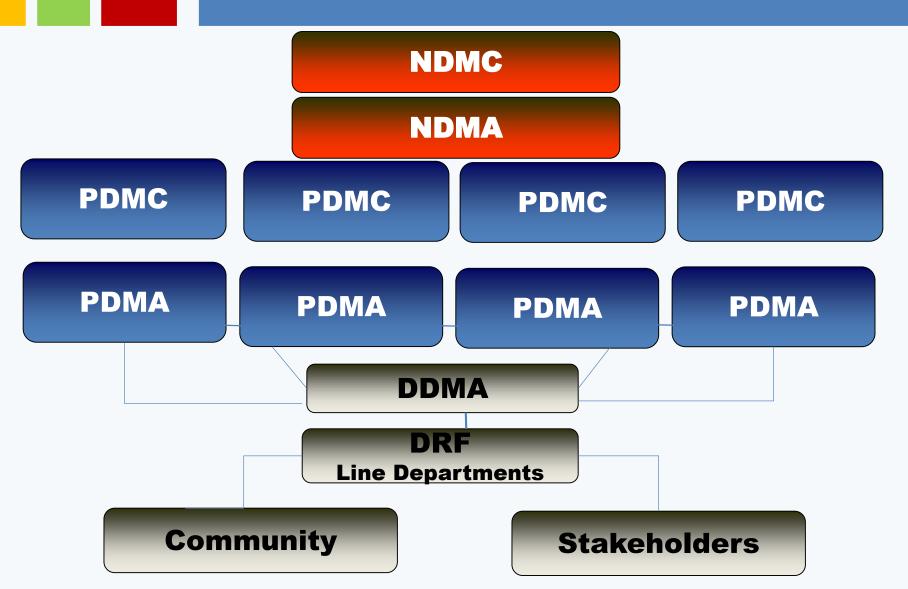

#### **PRESENTATION**

TO

#### SAARC WORKSHOP

# PROVINCIAL DISASTER MANAGEMENT AUTHORITY PUNJAB (PAKISTAN)

by

# M.TARIQ MASOOD FAROOKA DIRECTOR PDMA

# **SEQUENCE OF PRESENTATION**



INSTITUTIONAL STRUCTURE

HAZARDS PROFILE OF PUNJAB

EARLY WARNING MECHANISM

FLOOD PREPAREDNESS

#### INSTITUTIONAL STRUCTURE





## FLOOD HAZARD PROFILE OF PUNJAB



| District     | Risk | District    | Risk | District    | Risk | District   | Risk |
|--------------|------|-------------|------|-------------|------|------------|------|
| Bhakkar      | Α    | Hafizabad   | Α    | Chiniot     | В    | Lodhran    | С    |
| Bahawalpur   | А    | Narowal     | Α    | Multan      | В    | Khanewal   | С    |
| D.G.Khan     | А    | RY Khan     | А    | Mianwali    | В    | Khushab    | С    |
| Multan       | А    | Attock      | В    | Gujranwala  | В    | Okara      | С    |
| Mianwali     | А    | Bahawalnagr | В    | Sialkot     | В    | Rawalpindi | С    |
| Muzaffargarh | А    | Khanewal    | В    | Sheikhupura | В    | Sargodha   | С    |
| Layyah       | А    | Lahore      | В    | Pakpattan   | В    | TT Sing