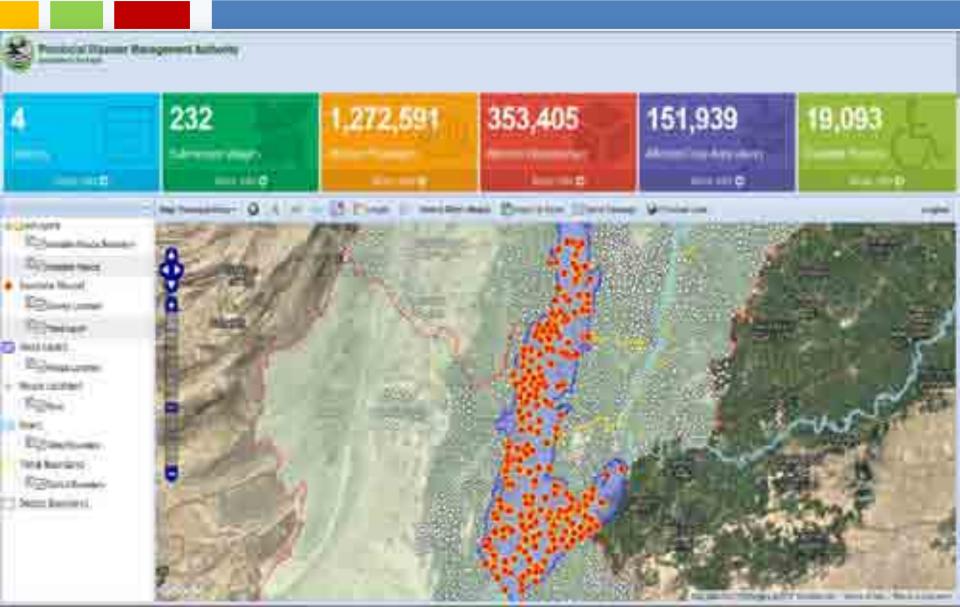

# REAL TIME MONITORING OF FLOOD RELIEF ACTIVITIES THE RESERVE AND ADDRESS OF THE PARTY OF THE Funjah finod Relief Danhboard Relief Operations to P. Street, Total Solid Street Street Street Miles Commi THE REAL PROPERTY. Punjab Flood Reflet Dashboard 4 ---Follow Us Of the last terms and the last terms. 45 Sept Steel Steel September 15 Partie States Company of the Advance (FIAAC) MI Committee Com