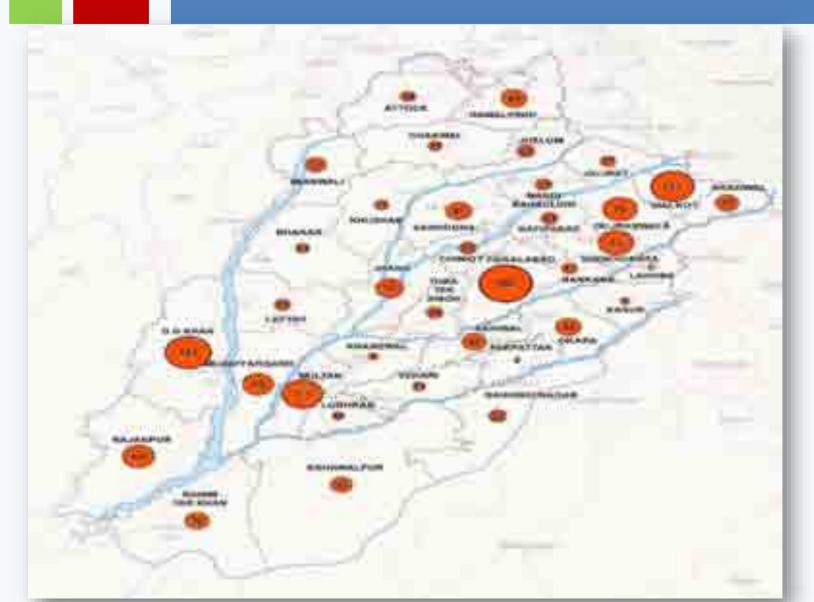

## FLOOD HAZARD PROFILE OF PUNJAB

| District     | Risk | District    | Risk | District    | Risk | District   | Risk |
|--------------|------|-------------|------|-------------|------|------------|------|
| Bhakkar      | Α    | Hafizabad   | Α    | Chiniot     | В    | Lodhran    | С    |
| Bahawalpur   | А    | Narowal     | Α    | Multan      | В    | Khanewal   | С    |
| D.G.Khan     | А    | RY Khan     | А    | Mianwali    | В    | Khushab    | С    |
| Multan       | А    | Attock      | В    | Gujranwala  | В    | Okara      | С    |
| Mianwali     | А    | Bahawalnagr | В    | Sialkot     | В    | Rawalpindi | С    |
| Muzaffargarh | А    | Khanewal    | В    | Sheikhupura | В    | Sargodha   | С    |
| Layyah       | А    | Lahore      | В    | Pakpattan   | В    | TT Singh   | С    |
| Jhang        | А    | MB Din      | В    | Faisalabad  | С    | Vehari     | С    |

A = High Risk B = Medium Risk C = Low Risk