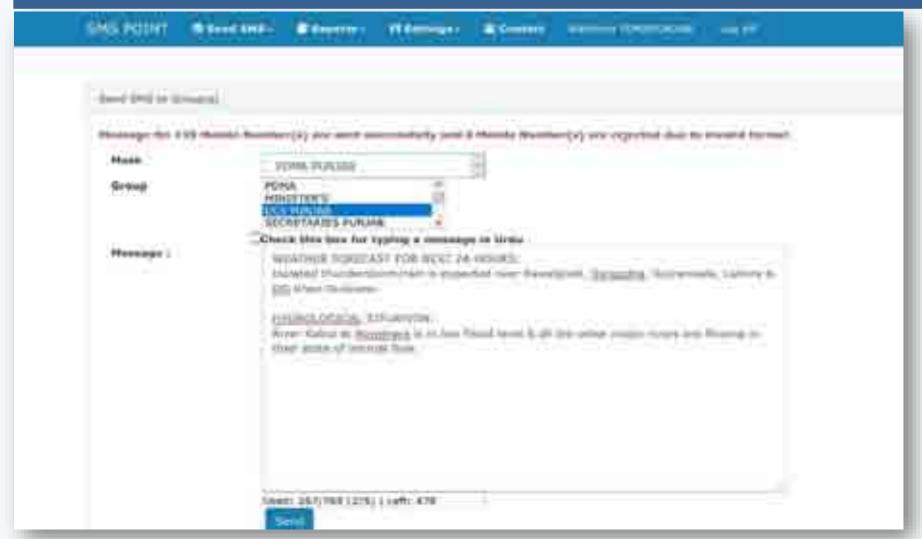

#### Electronic, Print and Social Media Campaign

- Awareness Campaign
- Print Media Campaign
- a. Heat Wave
- b. Monsoon
- ii. Electronic Media Campaign
- a. Pre-Monsoon
- b. During Floods
- Media Campaign for Monsson-2019
  - WhatsApp Group (PDMA Punjab Infodesk ALL DCs and DEOs (Rescue 1122)
  - SMS (Dedicated Portal)

#### SMS Portal 1.8 Households connected