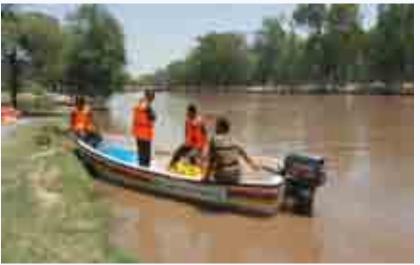

#### SATELLITE BASED TRACKING OF RESCUE BOATS AND OBMS

## **EXISTING INVENTORY STATUS**

| BOATS (DRF)           |                                  |  |
|-----------------------|----------------------------------|--|
| <u>DDMAs</u>          | 660 + ( <mark>118</mark> ) = 778 |  |
| PDMA Lahore Warehouse | 25+( <mark>26</mark> )= 51       |  |
| PDMA M/Garh Warehouse | 23+( <mark>1</mark> )= 24        |  |
| Army                  | 651( <mark>5</mark> )= 656       |  |
| Total                 | 1509                             |  |

| OBMs                  |      |  |
|-----------------------|------|--|
| DDMAs                 | 825  |  |
| PDMA Lahore Warehouse | 05   |  |
| PDMA M/Garh Warehouse | 21   |  |
| Army                  | 699  |  |
| Total                 | 1550 |  |