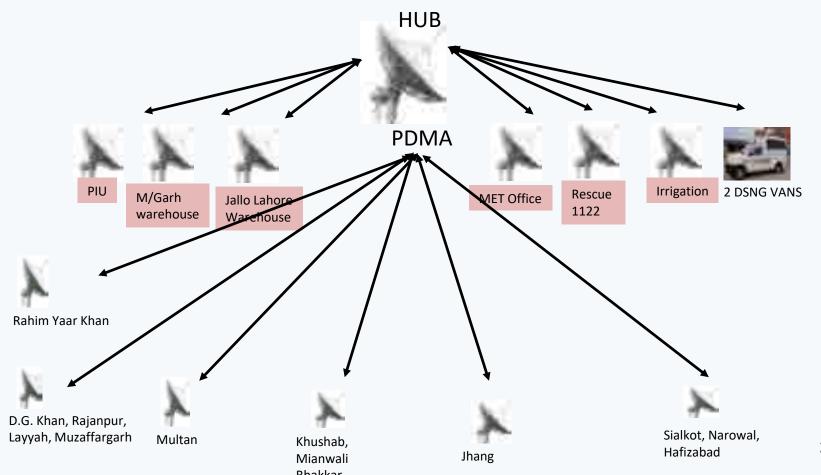

#### SATELLITE COMUNICATION HUB

#### **INTEGRATION OF EARLY WARNING SYSTEM**

**SURVEILLANCE & INTERCONNECTIVITY** 