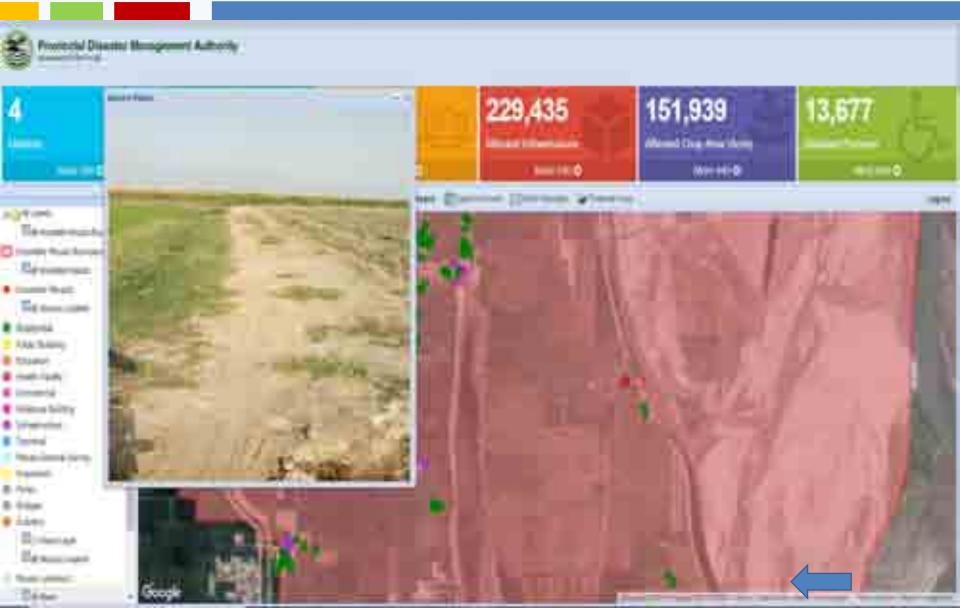

# REAL TIME MONITORING OF FLOOD RELIEF ACTIVITIES THE RESERVE AND ADDRESS OF THE PARTY OF THE Funjah finod Relief Danhboard Relief Operations to P. Street, Total Solid Street Street Street Miles Commi THE REAL PROPERTY. Punjab Flood Reflet Dashboard 4 ---Follow Us Of the last terms and the last terms. 45 Sept Steel Steel September 15 Partie States Company of the Advance (FIAAC) MI Committee Com