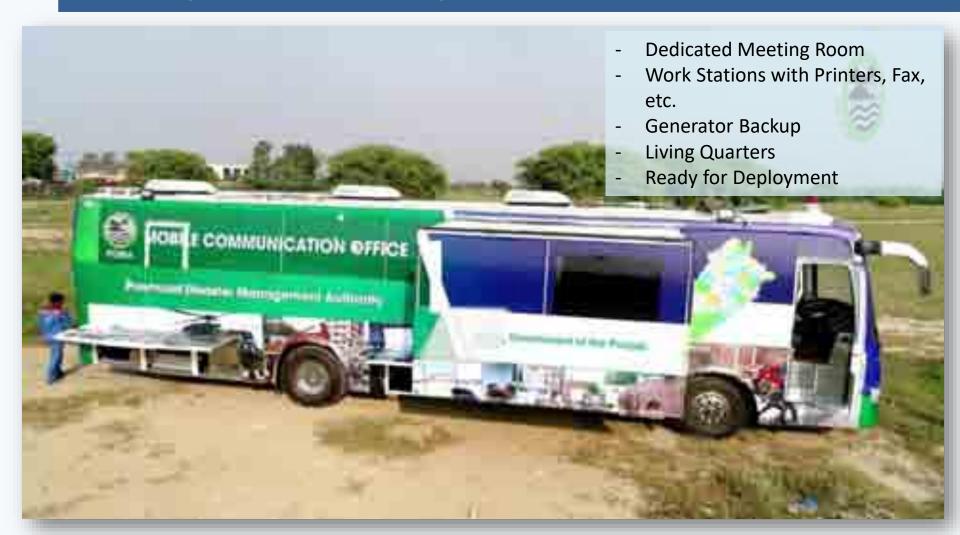

Media Campaign
- a. Heat Wave
- b. Monsoon
- ii. Electronic Media Campaign
- a. Pre-Monsoon
- b. During Floods
- Media Campaign for Monsson-2019
  - WhatsApp Group (PDMA Punjab Infodesk ALL DCs and DEOs (Rescue 1122)
  - SMS (Dedicated Portal)

All Cabinet Members, All Secretaries

ALL Commissioners, DCs, DEOs and relevant field staff

Targeted areas Public

■ Helpline 24/7 (1129)

# **AWARENESS CAMPAIGN**









# AWARENESS CAMPAIGN MONSOON









## **Whatsapp Groups**





#### SMS Portal 1.8 Households connected





# Helpline 24/7

# 1129

- Accessible from any where from mobile and landline
- 24/7 operational
- Live monitoring of redressal of complaints



#### SATELLITE COMUNICATION HUB



#### **INTEGRATION OF EARLY WARNING SYSTEM**

**SURVEILLANCE & INTERCONNECTIVITY** 

























#### **DSNG Vans**







# **DSNG Vans**









#### **Water Bowsers**

Purpose: Rapid Deployment of Safe and Clean Drinking Water to drought affected areas, or relief camps or other sites post-disaster.

Purchased from HINO Pak, Limited

02 x WU-720 5000 Liter Water Bowser

Engine: Hino WO4D J-NA Diesel

4-stroke, 4-Cylinder, 4009CC

Drive: 4x2

Max Speed: 102 KM/H

04 x FM-8J 12,500 Liter Water Bowser

Engine: Hino J08E-UG (EUROII) Diesel,

4-stroke, 6-cylinder, 7684 CC

Drive: 4x2 Max Speed: 93 KM/H





#### SATELLITE BASED TRACKING OF RESCUE BOATS AND OBMS



# PREPAREDNESS (Review)



#### **COORDINATION WITH PROVINCIAL AND FEDERAL STAKEHOLDERS**



# PREPAREDNESS (CM Punjab Visit)













## **PDMA Control Room**





#### **Inventory Management System**