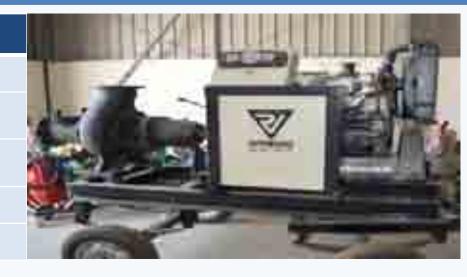

# **EXISTING INVENTORY STATUS** (cont)

| DE-WATERING SETS      |       |  |
|-----------------------|-------|--|
| <u>DDMAs</u>          | 1,491 |  |
| PDMA Lahore Warehouse | 06    |  |
| PDMA M/Garh Warehouse | 55    |  |
| Army                  | 695   |  |
| Total                 | 1,617 |  |

# **EXISTING INVENTORY STATUS** (cont)

| GENERATOR SETS (5KVA) |    |  |
|-----------------------|----|--|
| DDMAs                 | 27 |  |
| PDMA Lahore Warehouse | 03 |  |
| PDMA M/Garh Warehouse | 0  |  |
| Army                  | 38 |  |
| Total                 | 68 |  |

#### **De-Watering Sets (1491)**