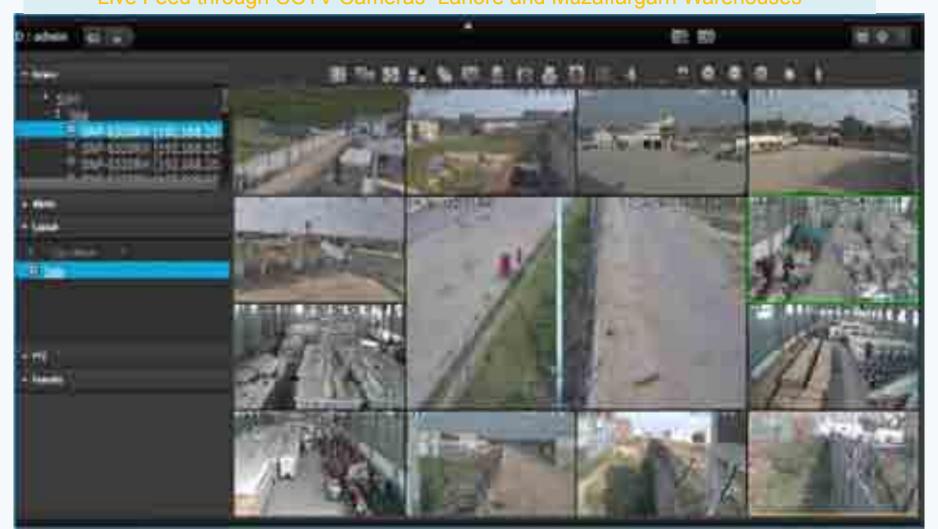

#### **DISASTER MANAGEMENT SYSTEM (DMS)**

Live Feed through CCTV Cameras Lahore and Muzaffargarh Warehouses