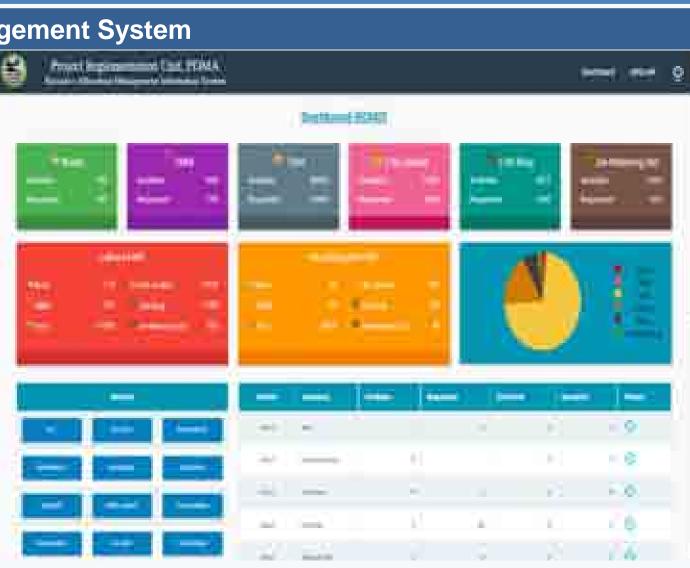

#### **Inventory Management System**

**Inventory Management** 

Live Monitoring

DC Request System

**Receiving Confirmation** 

Stock Details (Locations)